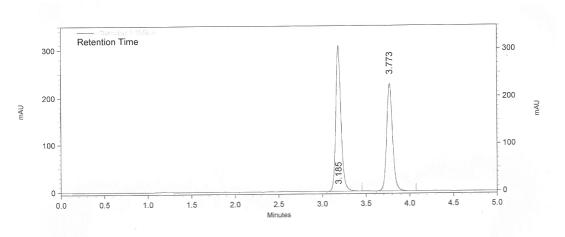

Figure 8 : Chromatogram of intermediate precision

The chromatogram show a good separation of the two drugs (esomeprazole and tadalafil) with no overlapping between the peaks and this indicate a good intermediate precision.